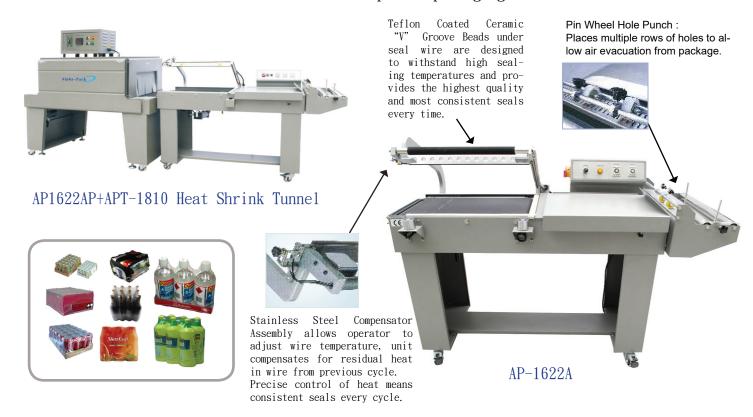

## Semi-Automatic L-Type Sealing Machine

AP-1622A/AP-1622AP/AP-2028A/AP-2028AP/AP-3040A/AP-3040AP/AP-4048AP

This machine is an economic solution for packaging of any solid product. It may couple with APT-1810 Heat Shrink Tunnel to form a completed packaging line.

## **Feature**

- 1. Anti-adhesive Teflon Coated Sealing Blade ensures neat and firm seal without smoke pollution. Overheat protect function extends the lifespan; hand clamping protect device avoids mistakenly damaging the product and also for the safety of the operator.
- 2. Dual magnet clamping increases the sealing force ensuring a firm seal.
- 3. Easy adjustment of sealing and conveyor time.
- 4. Quick film loading Design and advanced pin perforation device.
- 5. Selected electrical components from reliable international manufacturer.
- 6. Heavy duty castor with lock device makes an easy move and locate.
- 7. AP-1622AP Type, Pneumatic Cylinder Type Sealer offers Manual and Auto Mode for operation. The whole sealing cycle is done by cylinder, which lessens power of work and improves efficiency.