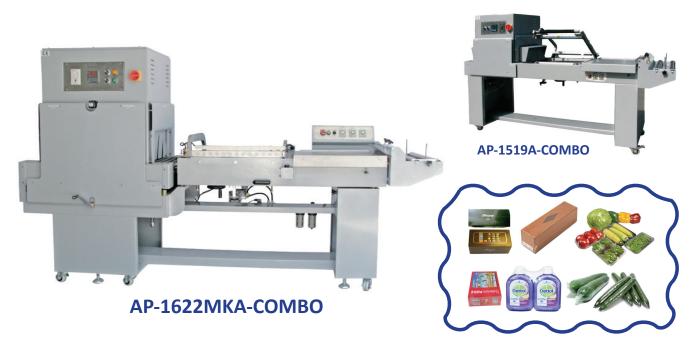

## Semi-Automatic Sealing and Shrink Machine

AP-1622MKA COMBO/AP-1519A COMBO

## **Technical Specification**

| Model No.                         |   | AP-1622MKA-COMBO     | AP-1622MKB-COMBO     | AP-1519A-COMBO |
|-----------------------------------|---|----------------------|----------------------|----------------|
| Max.Package Size                  | L | 500                  | 500                  | 400            |
|                                   | W | 400                  | 400                  | 300            |
|                                   | Н | 200                  | 200                  | 150            |
| Capacity (Bag per Min.)           |   | 10-15                | 10-15                | 10             |
| Machine Size (mm)                 |   | 2575x800x1550        | 2575x800x1550        | 1900x700x1350  |
| Voltage                           |   | 380V/3ph or 220V/3ph | 380V/3ph or 220V/3ph | 220V/1ph       |
| Max. Power                        |   | 10kw                 | 10kw                 | 4.5kw          |
| Sealing Bar                       |   | Pneumatic            | Manual               | Manual         |
| Packed Machine Size (Lx Wx H)(mm) |   | 2480X760X1860        | 2480x760x1860        | 1960x770x1670  |
| Machine Weight (Kgs)              |   | 420/554 kg           | 420/554 kg           | 300/415 kg     |